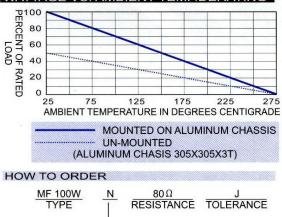

## **Electrical characteristic:**

Power Rating: 40W~200W

**Resistance Range:** $1\Omega \sim 1K\Omega$ 

**Tolerance:** ±5%~±10%

**Temperature coefficient:** ±260PPM/°C

**Temperature limits:**-40°C~275°C

Working voltage: <800 Vac